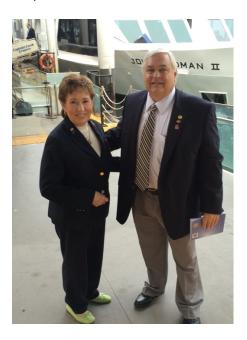

## IFRM says Thanks Judy and Bye, Bye

Judy Walker, our Rotary World Choir Director for the last 10 years has asked to retire. As of this publication, we do not expect to have a Rotary World Choir in Houston. Judy feels it is time to pass the baton to a new director. We have already begun to make contacts with leaders of the RI Convention scheduled for Melbourne, Australia in 2023. We expect to have a Rotary World Choir in Melbourne. We will be looking for a new director for the Rotary World Choir. If you have experience in leading a choir, please contact IFRM Globalchair Rod Fivelstad, <u>globalchair@ifrm.org</u> if you would like to learn more about this position and its responsibilities.

A photo of our retiring Rotary World Choir Director Judy Walker and Membership Chair Barry Oxford